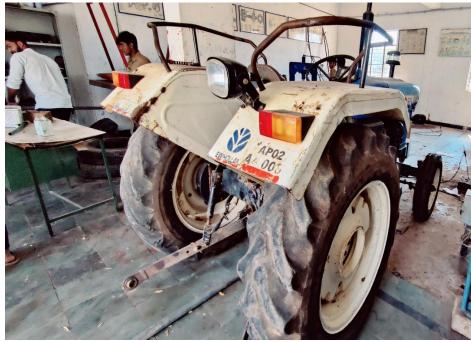

not be responsible for any damage or loss caused to the condemned tractors, Bulldozer & Fork Lifter during the transportation for scrap.
- 11. The successful bidder shall comply with all applicable laws and regulations.

| Signature:       |   |
|------------------|---|
| Name:            |   |
| Address of RVSF: | · |
| Contact Details: |   |
| Date:            |   |

#### 1. TRACTOR MASSEY FERGUSON 1035









#### 2. TRACTOR MAHINDRA 575 DI









#### 3. TRACTOR MITSUBISHI SHAKTI MD 180D









#### 4. ESCORT FARMTRAC 45









## 5. TRACTOR (MASSEY FERGUSON 241)









## 6. TRACTOR (L&T JOHN DEERE 5310)









## 7. TRACTOR (NEW HOLLAND 3630)









# **8. TRACTOR (PREET 6049)**









# **9. TRACTOR (PREET 6049)**









#### 10. TRACTOR (NEW HOLLAND 3230 NX)









# 11. TRACTOR (POWER TRAC 434)









## 12. TRACTOR (INDO FARM 2035 DI)









#### 13. BULLDOZER (D 50 A 15)









## 14. FORKLIFT (SWARAJ KOMATSU FD 30)