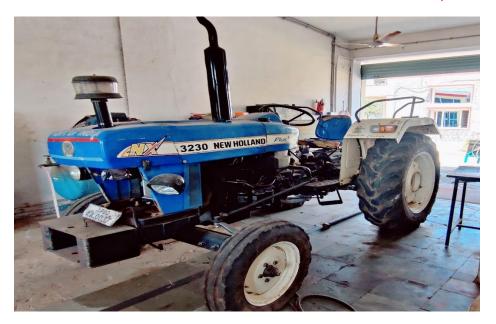

ill not be responsible for any damage or loss caused to the condemned tractors, Bulldozer & Fork Lifter during the transportation for scrap.
- 11. The successful bidder shall comply with all applicable laws and regulations.

| Signature:       |   |
|------------------|---|
| Name:            |   |
| Address of RVSF: | · |
| Contact Details: |   |
| Date:            |   |

#### 1. TRACTOR MASSEY FERGUSON 1035









#### 2. TRACTOR MAHINDRA 575 DI









#### 3. TRACTOR MITSUBISHI SHAKTI MD 180D









#### 4. ESCORT FARMTRAC 45









## 5. TRACTOR (MASSEY FERGUSON 241)









## 6. TRACTOR (L&T JOHN DEERE 5310)









## 7. TRACTOR (NEW HOLLAND 3630)









# **8. TRACTOR (PREET 6049)**









# **9. TRACTOR (PREET 6049)**









#### 10. TRACTOR (NEW HOLLAND 3230 NX)









# 11. TRACTOR (POWER TRAC 434)









## 12. TRACTOR (INDO FARM 2035 DI)









#### 13. BULLDOZER (D 50 A 15)









## 14. FORKLIFT (SWARAJ KOMATSU FD 30)