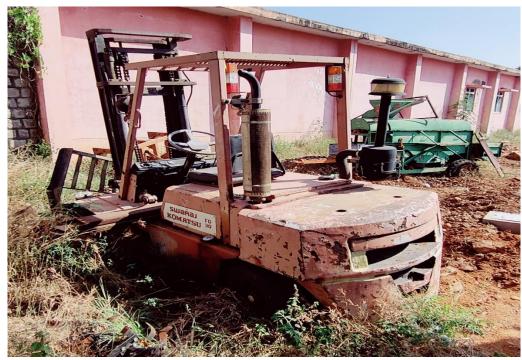

ply with all applicable laws and regulations.

| Signature:       |   |
|------------------|---|
| Name:            |   |
| Address of RVSF: | · |
| Contact Details: |   |
| Date:            |   |

#### 1. TRACTOR MASSEY FERGUSON 1035









#### 2. TRACTOR MAHINDRA 575 DI









#### 3. TRACTOR MITSUBISHI SHAKTI MD 180D









#### 4. ESCORT FARMTRAC 45









## 5. TRACTOR (MASSEY FERGUSON 241)









## 6. TRACTOR (L&T JOHN DEERE 5310)









## 7. TRACTOR (NEW HOLLAND 3630)









# **8. TRACTOR (PREET 6049)**









# **9. TRACTOR (PREET 6049)**









#### 10. TRACTOR (NEW HOLLAND 3230 NX)









# 11. TRACTOR (POWER TRAC 434)









## 12. TRACTOR (INDO FARM 2035 DI)









#### 13. BULLDOZER (D 50 A 15)









## 14. FORKLIFT (SWARAJ KOMATSU FD 30)