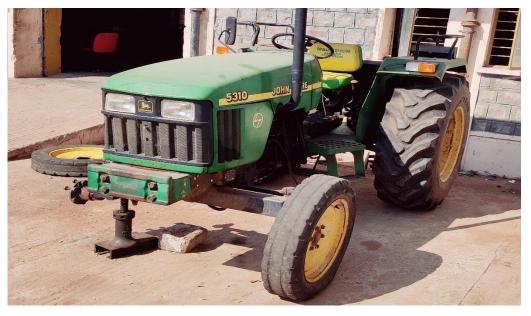

- 9. Any dispute arising out of the auction shall be resolved through arbitration in accordance with the Arbitration and Conciliation Act, 1996.
- 10. The institute will not be responsible for any damage or loss caused to the condemned tractors, Bulldozer & Fork Lifter during the transportation for scrap.
- 11. The successful bidder shall comply with all applicable laws and regulations.

| Signature:       |   |
|------------------|---|
| Name:            |   |
| Address of RVSF: | · |
| Contact Details: |   |
| Date:            |   |

#### 1. TRACTOR MASSEY FERGUSON 1035









#### 2. TRACTOR MAHINDRA 575 DI









#### 3. TRACTOR MITSUBISHI SHAKTI MD 180D









#### 4. ESCORT FARMTRAC 45









## 5. TRACTOR (MASSEY FERGUSON 241)









## 6. TRACTOR (L&T JOHN DEERE 5310)









## 7. TRACTOR (NEW HOLLAND 3630)









# **8. TRACTOR (PREET 6049)**









# **9. TRACTOR (PREET 6049)**









#### 10. TRACTOR (NEW HOLLAND 3230 NX)









# 11. TRACTOR (POWER TRAC 434)









## 12. TRACTOR (INDO FARM 2035 DI)









#### 13. BULLDOZER (D 50 A 15)









## 14. FORKLIFT (SWARAJ KOMATSU FD 30)