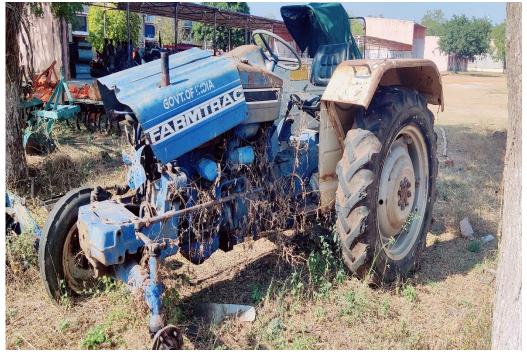

by the party should remain valid for 30 days from the date of opening of the tender.
- 9. Any dispute arising out of the auction shall be resolved through arbitration in accordance with the Arbitration and Conciliation Act, 1996.
- 10. The institute will not be responsible for any damage or loss caused to the condemned tractors, Bulldozer & Fork Lifter during the transportation for scrap.
- 11. The successful bidder shall comply with all applicable laws and regulations.

| Signature:       |   |
|------------------|---|
| Name:            |   |
| Address of RVSF: | · |
| Contact Details: |   |
| Date:            |   |

#### 1. TRACTOR MASSEY FERGUSON 1035









#### 2. TRACTOR MAHINDRA 575 DI









#### 3. TRACTOR MITSUBISHI SHAKTI MD 180D









#### 4. ESCORT FARMTRAC 45









## 5. TRACTOR (MASSEY FERGUSON 241)









## 6. TRACTOR (L&T JOHN DEERE 5310)









## 7. TRACTOR (NEW HOLLAND 3630)









# **8. TRACTOR (PREET 6049)**









# **9. TRACTOR (PREET 6049)**









#### 10. TRACTOR (NEW HOLLAND 3230 NX)









# 11. TRACTOR (POWER TRAC 434)









## 12. TRACTOR (INDO FARM 2035 DI)









#### 13. BULLDOZER (D 50 A 15)









## 14. FORKLIFT (SWARAJ KOMATSU FD 30)