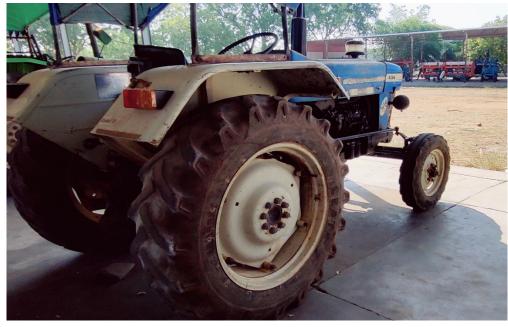

caused to the condemned tractors, Bulldozer & Fork Lifter during the transportation for scrap.
- 11. The successful bidder shall comply with all applicable laws and regulations.

| Signature:       |   |
|------------------|---|
| Name:            |   |
| Address of RVSF: | · |
| Contact Details: |   |
| Date:            |   |

#### 1. TRACTOR MASSEY FERGUSON 1035









#### 2. TRACTOR MAHINDRA 575 DI









#### 3. TRACTOR MITSUBISHI SHAKTI MD 180D









#### 4. ESCORT FARMTRAC 45









## 5. TRACTOR (MASSEY FERGUSON 241)









## 6. TRACTOR (L&T JOHN DEERE 5310)









## 7. TRACTOR (NEW HOLLAND 3630)









# **8. TRACTOR (PREET 6049)**









# **9. TRACTOR (PREET 6049)**









#### 10. TRACTOR (NEW HOLLAND 3230 NX)









# 11. TRACTOR (POWER TRAC 434)









## 12. TRACTOR (INDO FARM 2035 DI)









#### 13. BULLDOZER (D 50 A 15)









## 14. FORKLIFT (SWARAJ KOMATSU FD 30)