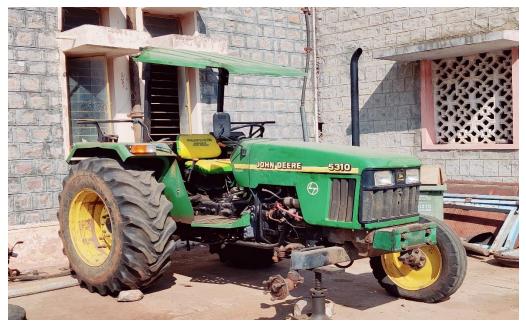

.
- 9. Any dispute arising out of the auction shall be resolved through arbitration in accordance with the Arbitration and Conciliation Act, 1996.
- 10. The institute will not be responsible for any damage or loss caused to the condemned tractors, Bulldozer & Fork Lifter during the transportation for scrap.
- 11. The successful bidder shall comply with all applicable laws and regulations.

| Signature:       |   |
|------------------|---|
| Name:            |   |
| Address of RVSF: | · |
| Contact Details: |   |
| Date:            |   |

#### 1. TRACTOR MASSEY FERGUSON 1035









#### 2. TRACTOR MAHINDRA 575 DI









#### 3. TRACTOR MITSUBISHI SHAKTI MD 180D









#### 4. ESCORT FARMTRAC 45









## 5. TRACTOR (MASSEY FERGUSON 241)









## 6. TRACTOR (L&T JOHN DEERE 5310)









## 7. TRACTOR (NEW HOLLAND 3630)









# **8. TRACTOR (PREET 6049)**









# **9. TRACTOR (PREET 6049)**









#### 10. TRACTOR (NEW HOLLAND 3230 NX)









# 11. TRACTOR (POWER TRAC 434)









## 12. TRACTOR (INDO FARM 2035 DI)









#### 13. BULLDOZER (D 50 A 15)









## 14. FORKLIFT (SWARAJ KOMATSU FD 30)