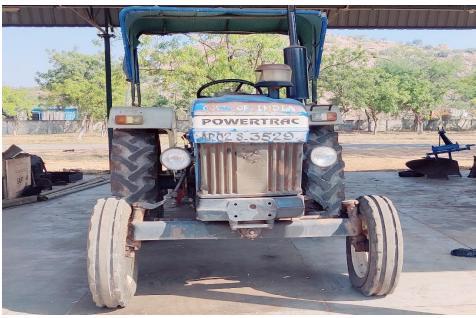

s caused to the condemned tractors, Bulldozer & Fork Lifter during the transportation for scrap.
- 11. The successful bidder shall comply with all applicable laws and regulations.

| Signature:       |   |
|------------------|---|
| Name:            |   |
| Address of RVSF: | · |
| Contact Details: |   |
| Date:            |   |

#### 1. TRACTOR MASSEY FERGUSON 1035









#### 2. TRACTOR MAHINDRA 575 DI









#### 3. TRACTOR MITSUBISHI SHAKTI MD 180D









#### 4. ESCORT FARMTRAC 45









## 5. TRACTOR (MASSEY FERGUSON 241)









## 6. TRACTOR (L&T JOHN DEERE 5310)









## 7. TRACTOR (NEW HOLLAND 3630)









# **8. TRACTOR (PREET 6049)**









# **9. TRACTOR (PREET 6049)**









#### 10. TRACTOR (NEW HOLLAND 3230 NX)









# 11. TRACTOR (POWER TRAC 434)









## 12. TRACTOR (INDO FARM 2035 DI)









#### 13. BULLDOZER (D 50 A 15)









## 14. FORKLIFT (SWARAJ KOMATSU FD 30)