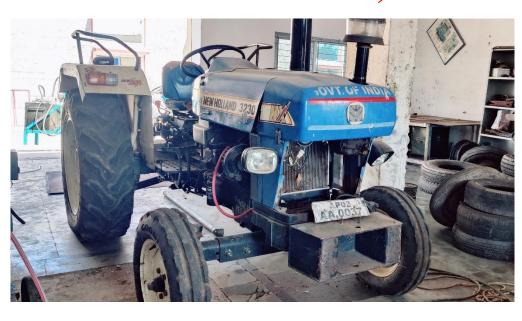

l not be responsible for any damage or loss caused to the condemned tractors, Bulldozer & Fork Lifter during the transportation for scrap.
- 11. The successful bidder shall comply with all applicable laws and regulations.

| Signature:       |   |
|------------------|---|
| Name:            |   |
| Address of RVSF: | · |
| Contact Details: |   |
| Date:            |   |

#### 1. TRACTOR MASSEY FERGUSON 1035









#### 2. TRACTOR MAHINDRA 575 DI









#### 3. TRACTOR MITSUBISHI SHAKTI MD 180D









#### 4. ESCORT FARMTRAC 45









## 5. TRACTOR (MASSEY FERGUSON 241)









## 6. TRACTOR (L&T JOHN DEERE 5310)









## 7. TRACTOR (NEW HOLLAND 3630)









# **8. TRACTOR (PREET 6049)**









# **9. TRACTOR (PREET 6049)**









#### 10. TRACTOR (NEW HOLLAND 3230 NX)









# 11. TRACTOR (POWER TRAC 434)









## 12. TRACTOR (INDO FARM 2035 DI)









#### 13. BULLDOZER (D 50 A 15)









## 14. FORKLIFT (SWARAJ KOMATSU FD 30)