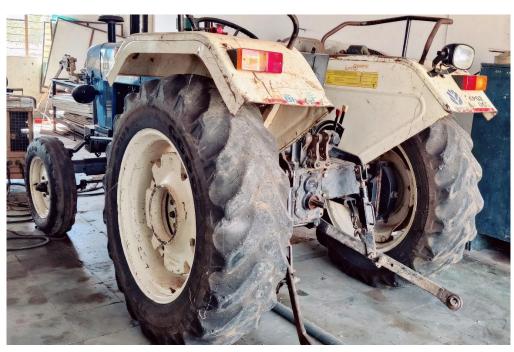

t be responsible for any damage or loss caused to the condemned tractors, Bulldozer & Fork Lifter during the transportation for scrap.
- 11. The successful bidder shall comply with all applicable laws and regulations.

| Signature:       |   |
|------------------|---|
| Name:            |   |
| Address of RVSF: | · |
| Contact Details: |   |
| Date:            |   |

#### 1. TRACTOR MASSEY FERGUSON 1035









#### 2. TRACTOR MAHINDRA 575 DI









#### 3. TRACTOR MITSUBISHI SHAKTI MD 180D









#### 4. ESCORT FARMTRAC 45









## 5. TRACTOR (MASSEY FERGUSON 241)









## 6. TRACTOR (L&T JOHN DEERE 5310)









## 7. TRACTOR (NEW HOLLAND 3630)









# **8. TRACTOR (PREET 6049)**









# **9. TRACTOR (PREET 6049)**









#### 10. TRACTOR (NEW HOLLAND 3230 NX)









# 11. TRACTOR (POWER TRAC 434)









## 12. TRACTOR (INDO FARM 2035 DI)









#### 13. BULLDOZER (D 50 A 15)









## 14. FORKLIFT (SWARAJ KOMATSU FD 30)