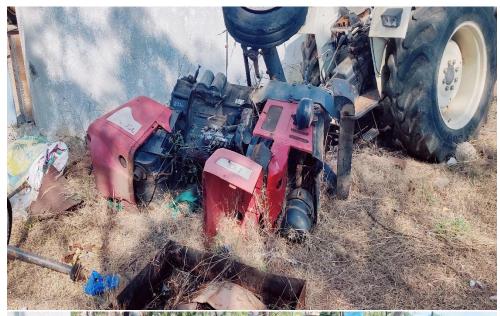

#### 1. TRACTOR MASSEY FERGUSON 1035

#### 2. TRACTOR MAHINDRA 575 DI

#### 3. TRACTOR MITSUBISHI SHAKTI MD 180D