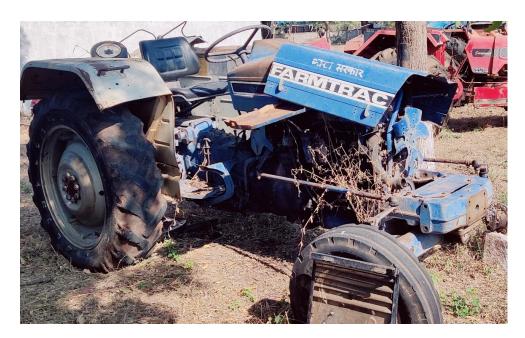

quoted by the party should remain valid for 30 days from the date of opening of the tender.
- 9. Any dispute arising out of the auction shall be resolved through arbitration in accordance with the Arbitration and Conciliation Act, 1996.
- 10. The institute will not be responsible for any damage or loss caused to the condemned tractors, Bulldozer & Fork Lifter during the transportation for scrap.
- 11. The successful bidder shall comply with all applicable laws and regulations.

| Signature:       |   |
|------------------|---|
| Name:            |   |
| Address of RVSF: | · |
| Contact Details: |   |
| Date:            |   |

#### 1. TRACTOR MASSEY FERGUSON 1035









#### 2. TRACTOR MAHINDRA 575 DI









#### 3. TRACTOR MITSUBISHI SHAKTI MD 180D









#### 4. ESCORT FARMTRAC 45









## 5. TRACTOR (MASSEY FERGUSON 241)









## 6. TRACTOR (L&T JOHN DEERE 5310)









## 7. TRACTOR (NEW HOLLAND 3630)









# **8. TRACTOR (PREET 6049)**









# **9. TRACTOR (PREET 6049)**









#### 10. TRACTOR (NEW HOLLAND 3230 NX)









# 11. TRACTOR (POWER TRAC 434)









## 12. TRACTOR (INDO FARM 2035 DI)









#### 13. BULLDOZER (D 50 A 15)









## 14. FORKLIFT (SWARAJ KOMATSU FD 30)