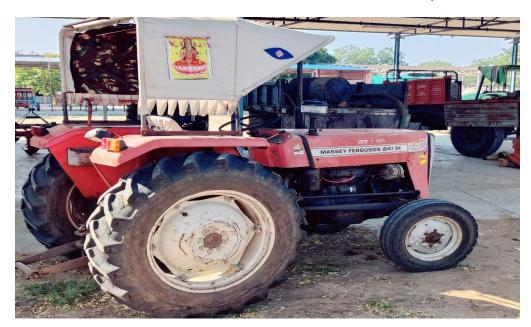

0 days from the date of opening of the tender.
- 9. Any dispute arising out of the auction shall be resolved through arbitration in accordance with the Arbitration and Conciliation Act, 1996.
- 10. The institute will not be responsible for any damage or loss caused to the condemned tractors, Bulldozer & Fork Lifter during the transportation for scrap.
- 11. The successful bidder shall comply with all applicable laws and regulations.

| Signature:       |   |
|------------------|---|
| Name:            |   |
| Address of RVSF: | · |
| Contact Details: |   |
| Date:            |   |

#### 1. TRACTOR MASSEY FERGUSON 1035









#### 2. TRACTOR MAHINDRA 575 DI









#### 3. TRACTOR MITSUBISHI SHAKTI MD 180D









#### 4. ESCORT FARMTRAC 45









## 5. TRACTOR (MASSEY FERGUSON 241)









## 6. TRACTOR (L&T JOHN DEERE 5310)









## 7. TRACTOR (NEW HOLLAND 3630)









# **8. TRACTOR (PREET 6049)**









# **9. TRACTOR (PREET 6049)**









#### 10. TRACTOR (NEW HOLLAND 3230 NX)









# 11. TRACTOR (POWER TRAC 434)









## 12. TRACTOR (INDO FARM 2035 DI)









#### 13. BULLDOZER (D 50 A 15)









## 14. FORKLIFT (SWARAJ KOMATSU FD 30)