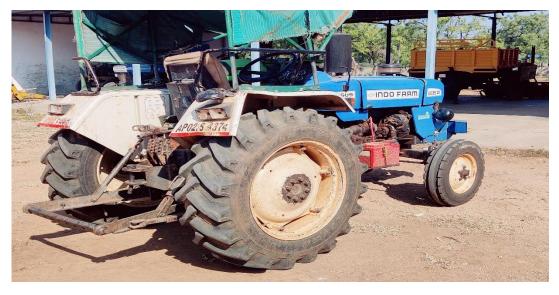

zer & Fork Lifter during the transportation for scrap.
- 11. The successful bidder shall comply with all applicable laws and regulations.

| Signature:       |   |
|------------------|---|
| Name:            |   |
| Address of RVSF: | · |
| Contact Details: |   |
| Date:            |   |

#### 1. TRACTOR MASSEY FERGUSON 1035









#### 2. TRACTOR MAHINDRA 575 DI









#### 3. TRACTOR MITSUBISHI SHAKTI MD 180D









#### 4. ESCORT FARMTRAC 45









## 5. TRACTOR (MASSEY FERGUSON 241)









## 6. TRACTOR (L&T JOHN DEERE 5310)









## 7. TRACTOR (NEW HOLLAND 3630)









# **8. TRACTOR (PREET 6049)**









# **9. TRACTOR (PREET 6049)**









#### 10. TRACTOR (NEW HOLLAND 3230 NX)









# 11. TRACTOR (POWER TRAC 434)









## 12. TRACTOR (INDO FARM 2035 DI)









#### 13. BULLDOZER (D 50 A 15)









## 14. FORKLIFT (SWARAJ KOMATSU FD 30)