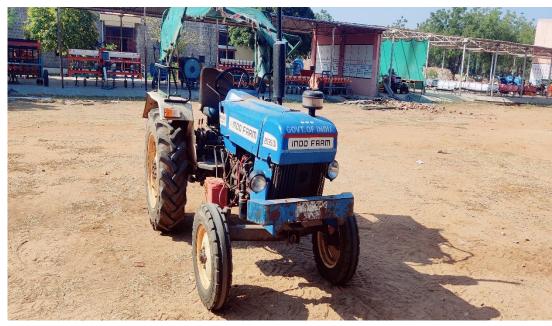

& Fork Lifter during the transportation for scrap.
- 11. The successful bidder shall comply with all applicable laws and regulations.

| Signature:       |   |
|------------------|---|
| Name:            |   |
| Address of RVSF: | · |
| Contact Details: |   |
| Date:            |   |

#### 1. TRACTOR MASSEY FERGUSON 1035









#### 2. TRACTOR MAHINDRA 575 DI









#### 3. TRACTOR MITSUBISHI SHAKTI MD 180D









#### 4. ESCORT FARMTRAC 45









## 5. TRACTOR (MASSEY FERGUSON 241)









## 6. TRACTOR (L&T JOHN DEERE 5310)









## 7. TRACTOR (NEW HOLLAND 3630)









# **8. TRACTOR (PREET 6049)**









# **9. TRACTOR (PREET 6049)**









#### 10. TRACTOR (NEW HOLLAND 3230 NX)









# 11. TRACTOR (POWER TRAC 434)









## 12. TRACTOR (INDO FARM 2035 DI)









#### 13. BULLDOZER (D 50 A 15)









## 14. FORKLIFT (SWARAJ KOMATSU FD 30)