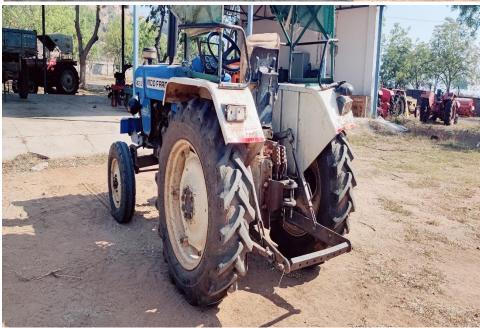

r & Fork Lifter during the transportation for scrap.
- 11. The successful bidder shall comply with all applicable laws and regulations.

| Signature:       |   |
|------------------|---|
| Name:            |   |
| Address of RVSF: | · |
| Contact Details: |   |
| Date:            |   |

#### 1. TRACTOR MASSEY FERGUSON 1035









#### 2. TRACTOR MAHINDRA 575 DI









#### 3. TRACTOR MITSUBISHI SHAKTI MD 180D









#### 4. ESCORT FARMTRAC 45









## 5. TRACTOR (MASSEY FERGUSON 241)









## 6. TRACTOR (L&T JOHN DEERE 5310)









## 7. TRACTOR (NEW HOLLAND 3630)









# **8. TRACTOR (PREET 6049)**









# **9. TRACTOR (PREET 6049)**









#### 10. TRACTOR (NEW HOLLAND 3230 NX)









# 11. TRACTOR (POWER TRAC 434)









## 12. TRACTOR (INDO FARM 2035 DI)









#### 13. BULLDOZER (D 50 A 15)









## 14. FORKLIFT (SWARAJ KOMATSU FD 30)