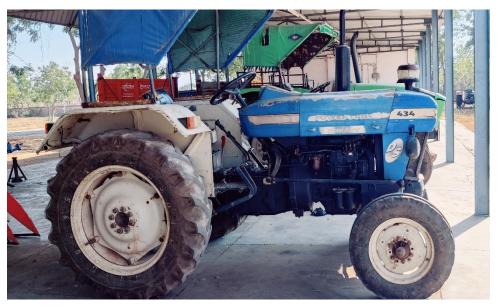

loss caused to the condemned tractors, Bulldozer & Fork Lifter during the transportation for scrap.
- 11. The successful bidder shall comply with all applicable laws and regulations.

| Signature:       |   |
|------------------|---|
| Name:            |   |
| Address of RVSF: | · |
| Contact Details: |   |
| Date:            |   |

#### 1. TRACTOR MASSEY FERGUSON 1035









#### 2. TRACTOR MAHINDRA 575 DI









#### 3. TRACTOR MITSUBISHI SHAKTI MD 180D









#### 4. ESCORT FARMTRAC 45









## 5. TRACTOR (MASSEY FERGUSON 241)









## 6. TRACTOR (L&T JOHN DEERE 5310)









## 7. TRACTOR (NEW HOLLAND 3630)









# **8. TRACTOR (PREET 6049)**









# **9. TRACTOR (PREET 6049)**









#### 10. TRACTOR (NEW HOLLAND 3230 NX)









# 11. TRACTOR (POWER TRAC 434)









## 12. TRACTOR (INDO FARM 2035 DI)









#### 13. BULLDOZER (D 50 A 15)









## 14. FORKLIFT (SWARAJ KOMATSU FD 30)