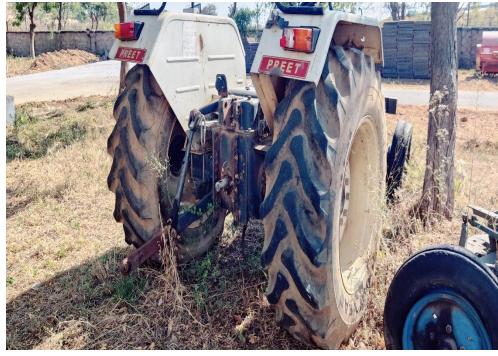

n accordance with the Arbitration and Conciliation Act, 1996.
- 10. The institute will not be responsible for any damage or loss caused to the condemned tractors, Bulldozer & Fork Lifter during the transportation for scrap.
- 11. The successful bidder shall comply with all applicable laws and regulations.

| Signature:       |   |
|------------------|---|
| Name:            |   |
| Address of RVSF: | · |
| Contact Details: |   |
| Date:            |   |

#### 1. TRACTOR MASSEY FERGUSON 1035









#### 2. TRACTOR MAHINDRA 575 DI









#### 3. TRACTOR MITSUBISHI SHAKTI MD 180D









#### 4. ESCORT FARMTRAC 45









## 5. TRACTOR (MASSEY FERGUSON 241)









## 6. TRACTOR (L&T JOHN DEERE 5310)









## 7. TRACTOR (NEW HOLLAND 3630)









# **8. TRACTOR (PREET 6049)**









# **9. TRACTOR (PREET 6049)**









#### 10. TRACTOR (NEW HOLLAND 3230 NX)









# 11. TRACTOR (POWER TRAC 434)









## 12. TRACTOR (INDO FARM 2035 DI)









#### 13. BULLDOZER (D 50 A 15)









## 14. FORKLIFT (SWARAJ KOMATSU FD 30)