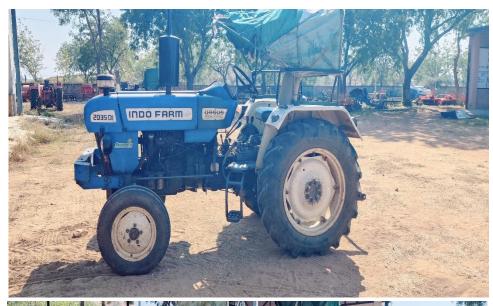

dozer & Fork Lifter during the transportation for scrap.
- 11. The successful bidder shall comply with all applicable laws and regulations.

| Signature:       |   |
|------------------|---|
| Name:            |   |
| Address of RVSF: | · |
| Contact Details: |   |
| Date:            |   |

#### 1. TRACTOR MASSEY FERGUSON 1035









#### 2. TRACTOR MAHINDRA 575 DI









#### 3. TRACTOR MITSUBISHI SHAKTI MD 180D









#### 4. ESCORT FARMTRAC 45









## 5. TRACTOR (MASSEY FERGUSON 241)









## 6. TRACTOR (L&T JOHN DEERE 5310)









## 7. TRACTOR (NEW HOLLAND 3630)









# **8. TRACTOR (PREET 6049)**









# **9. TRACTOR (PREET 6049)**









#### 10. TRACTOR (NEW HOLLAND 3230 NX)









# 11. TRACTOR (POWER TRAC 434)









## 12. TRACTOR (INDO FARM 2035 DI)









#### 13. BULLDOZER (D 50 A 15)









## 14. FORKLIFT (SWARAJ KOMATSU FD 30)