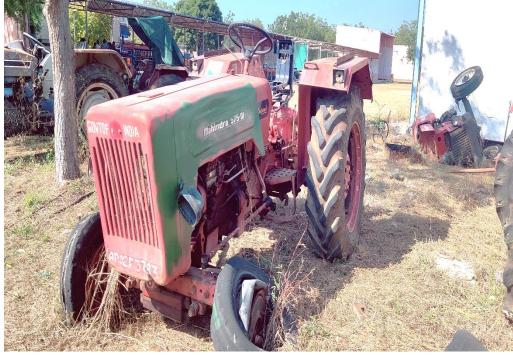

rate is found satisfactory the award will be given to the tenderer.
- 8. The rates quoted by the party should remain valid for 30 days from the date of opening of the tender.
- 9. Any dispute arising out of the auction shall be resolved through arbitration in accordance with the Arbitration and Conciliation Act, 1996.
- 10. The institute will not be responsible for any damage or loss caused to the condemned tractors, Bulldozer & Fork Lifter during the transportation for scrap.
- 11. The successful bidder shall comply with all applicable laws and regulations.

| Signature:       |   |
|------------------|---|
| Name:            |   |
| Address of RVSF: | · |
| Contact Details: |   |
| Date:            |   |

#### 1. TRACTOR MASSEY FERGUSON 1035









#### 2. TRACTOR MAHINDRA 575 DI









#### 3. TRACTOR MITSUBISHI SHAKTI MD 180D









#### 4. ESCORT FARMTRAC 45









## 5. TRACTOR (MASSEY FERGUSON 241)









## 6. TRACTOR (L&T JOHN DEERE 5310)









## 7. TRACTOR (NEW HOLLAND 3630)









# **8. TRACTOR (PREET 6049)**









# **9. TRACTOR (PREET 6049)**









#### 10. TRACTOR (NEW HOLLAND 3230 NX)









# 11. TRACTOR (POWER TRAC 434)









## 12. TRACTOR (INDO FARM 2035 DI)









#### 13. BULLDOZER (D 50 A 15)









## 14. FORKLIFT (SWARAJ KOMATSU FD 30)